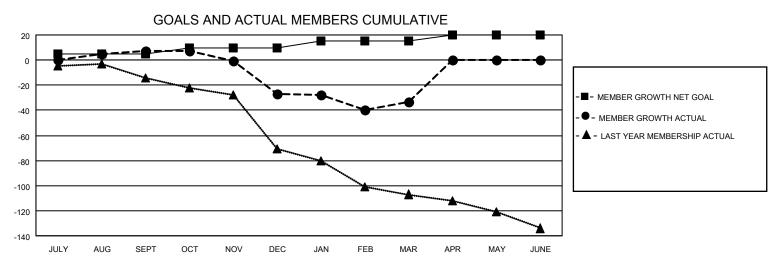

## MONTHLY MEMBERSHIP PROGRESS REPORT

LOCATION ILLINOIS District 1 D Results as of: 3/31/2022

| Clubs RESULTS FOR 2021-2022 |   |   |   | Members RESULTS FOR 2021-2022 |   |    |    |
|-----------------------------|---|---|---|-------------------------------|---|----|----|
|                             |   |   |   |                               |   |    |    |
| JULY/AUG/SEPT               | 0 | 0 | 0 | JULY/AUG/SEPT                 | 5 | 27 | 19 |
| OCT/NOV/DEC                 | 0 | 0 | 0 | OCT/NOV/DEC                   | 5 | 26 | 58 |
| JAN/FEB/MAR                 | 1 | 0 | 1 | JAN/FEB/MAR                   | 5 | 32 | 38 |
| APR/MAY/JUNE                | 1 | 0 | 0 | APR/MAY/JUNE                  | 5 | 0  | 0  |